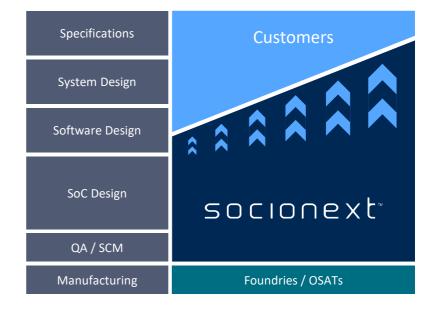

Socionext handles all aspects of your SoC, from system architecture definition and chip implementation to semiconductor production, packaging, and manufacturing tests, delivering qualified and tested ICs. We also manage the entire quality control chain, including handling returns from the field.

## What is Solution SoC?

In 2023. Socionext introduced its groundbreaking "Solution SoC" model for custom SoC design. Solution SoCs are fullycustomized system-on-chip solutions that we create and deliver based on our customers' unique requirements. With Solution SoC, we collaborate closely with our customers to develop these SoCs, ensuring an optimal and precisely tailored IC for their systems. Socionext's platform approach which bases any custom design on proven architectures, guarantees fast turnaround times, optimized performance, and costefficiency.