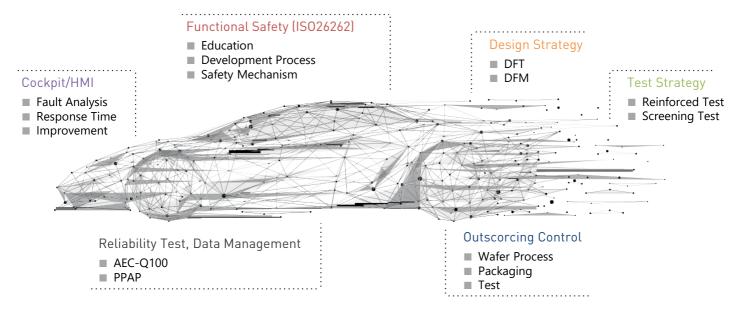

With a large portfolio of silicon-proven IP, Socionext can support you in selecting the most suitable IP for your designs. As an early adopter of the latest semiconductor processes, we have extensive experience in building SoCs using the world's most advanced processes, down to 2nm. Our long-established design flow for Functional Safety allows us to provide ASIL-relevant ICs. Trust us to turn your innovative ideas into high-performance silicon solutions. With our Solution SoCs, customization meets excellence.

#### **Automotive Services**